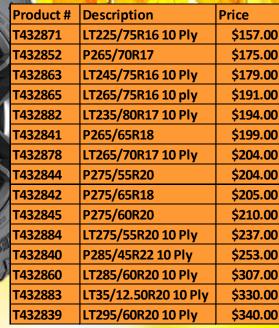

#### nokion TYRES

Nordman 7 SUV

Studdable T430050 P225/65R17 \$105.00



## TYRES

#### **Nokian Outpost NAT**







| Product # | Description | Price    |
|-----------|-------------|----------|
| T432540   | P215/55R17  | \$131.00 |
| T432556   | P225/65R17  | \$140.00 |
| T432551   | P225/55R18  | \$152.00 |
| T432583   | P245/60R18  | \$153.00 |
| T432555   | P225/60R18  | \$159.00 |
| T432569   | P235/60R18  | \$169.00 |
| T432565   | P235/55R18  | \$169.00 |
| T432567   | P235/55R20  | \$182.00 |
| T432552   | P225/55R19  | \$185.00 |
| T432588   | P255/50R20  | \$195.00 |
| T432586   | P255/45R20  | \$201.00 |
| T432595   | P265/50R20  | \$214.00 |
|           |             |          |



Call Now 1-800-272-2308
Order Online at www.nwtw.net
Email: dealers@nwtire.com

All special offers expire November 30,2024

# Special Purchase

No Back Orders -Limited Quantities
First Come First Serve