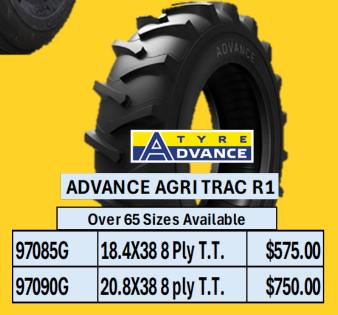

# **Commercial Specials**

|   |           | ADVANCE IMPLEME        | NT      |
|---|-----------|------------------------|---------|
| å | 4         | Over 30 Size Available |         |
| ľ | Product # | Description            | Price   |
| 1 | 97225G    | 11L-15 8 Ply T.L.      | \$75.00 |
|   | 97231G    | 11L-15 12 Ply T.L.     | \$88.00 |
|   | 97212G    | 9.5-15 8 Ply T.L.      | \$65.00 |
| ľ | 97232G    | 9.5-15 12 Ply T.L.     | \$71.00 |
|   |           |                        |         |