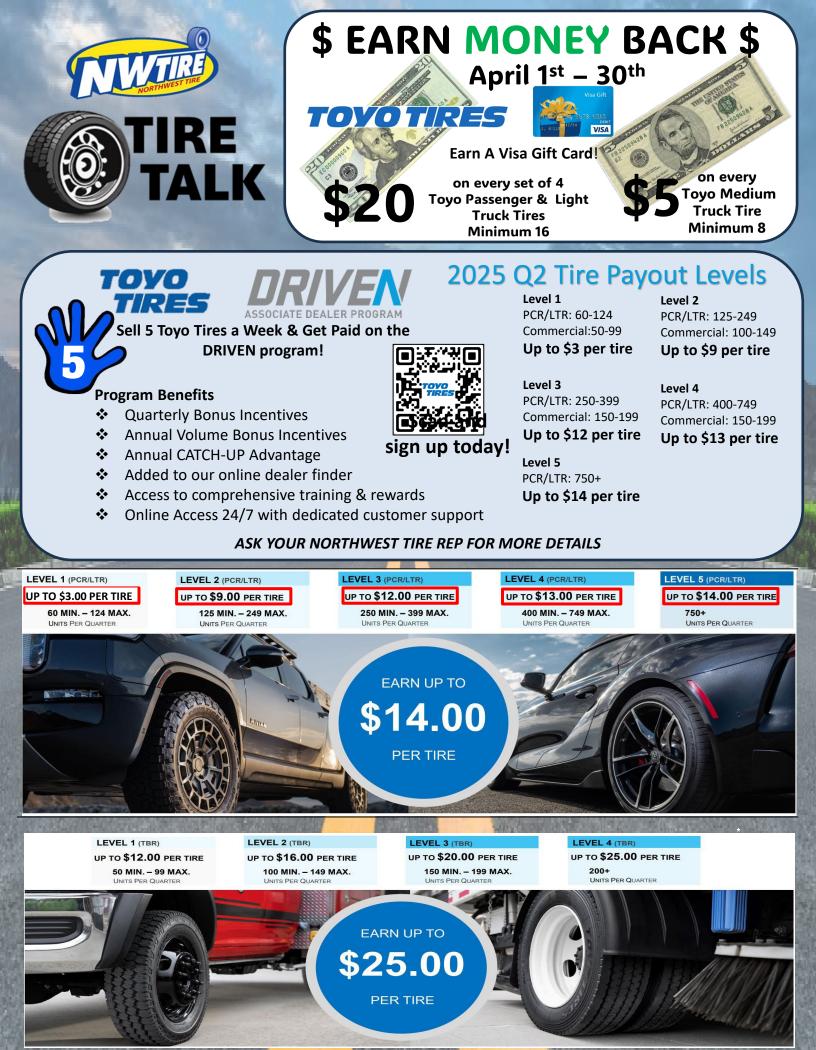

| PIONEER  | -                              | ATTAINMEN          | RES Image: Constraint of the second seco | CILVER              | AFFILIATED<br>DEALER<br>PIONEER<br>800 TIRES<br>00 tires per quarter |
|----------|--------------------------------|--------------------|-------------------------------------------------------------------------------------------------------------------------------------------------------------------------------------------------------------------------------------------------------------------------------------------------------------------------------------------------------------------------------------------------------------------------------------------------------------------------------------------------------------------------------------------------