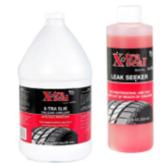

HG Open Shoulder \$299.88

bandag

BUILT FOR BETTER





**Closeout Special** 

#283DLTS 225/70R19.5 Bandag BDLT \$135.88



31X13.50X15 SEEDER TIRES IN STOCK TITAN GALAXY FIRESTONE



**Hub - Pilot Wheel** 

#225360P 22.5X8.25 A1 Polished Hub Pilot Wheel **\$219.00** 



Call Now 1-800-272-2308 Order Online at <u>www.nwtw.net</u> Email: <u>dealers@nwtire.com</u>



Northwest Tire Wholesale 1-800-272-2308 www.nwtw.net Salescenter@nwtire.com Supplies For Your Business or Shop Online Flip Catalog Is Available At NWTW.NET



## Wheel Weights

\*Adhesive/Sticky (Silver/Black) \* Pound On (Steel/Zinc)



## Valve Stems

- \*Rubber/Metal \* Regular, High Pressure
- \*Pass/LT, Med Truck, Ag



TR413 TR600 501SW TR57 TR415 TR801 TR416

### Shop Supplies

- \*Bead Lube \*Leak Seeker
- \*Much More



#### Shop Equipment

\*Tire Machines \*Balancers \*Repair Stands \*Hand Tools



## <u>Tire Repair Materials</u>

\*Chemicals \*Tools \*Patches