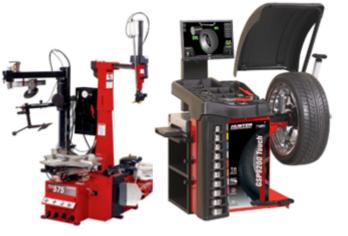

283DLTS 225/70R19.5 Bandag BDLT \$135.88



31X13.50X15 SEEDER TIRES IN STOCK TITAN GALAXY FIRESTONE



**Hub - Pilot Wheel** 

#225360P 22.5X8.25 A1 Polished Hub Pilot Wheel **\$219.00** 



Call Now 1-800-272-2308 Order Online at <u>www.nwtw.net</u> Email: <u>dealers@nwtire.com</u>



Northwest Tire Wholesale 1-800-272-2308 www.nwtw.net Salescenter@nwtire.com Supplies For Your Business or Shop Online Flip Catalog Is Available At NWTW.NET



## Wheel Weights

\*Adhesive/Sticky (Silver/Black) \* Pound On (Steel/Zinc)



## Valve Stems

- \*Rubber/Metal \* Regular, High Pressure
- \*Pass/LT, Med Truck, Ag



TR413 TR600 501SW TR57 TR415 TR801 TR416

### Shop Supplies

- \*Bead Lube \*Leak Seeker
- \*Much More



#### Shop Equipment

\*Tire Machines \*Balancers \*Repair Stands \*Hand Tools



## <u>Tire Repair Materials</u>

\*Chemicals \*Tools \*Patches