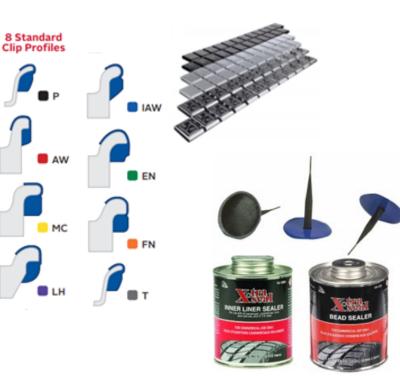

## Wheel Weights

\*Adhesive/Sticky (Silver/Black) \* Pound On (Steel/Zinc)

## Valve Stems

- \*Rubber/Metal \* Regular, High Pressure
- \*Pass/LT, Med Truck, Ag

TR413 TR600 501SW TR57 TR415 TR801 TR416