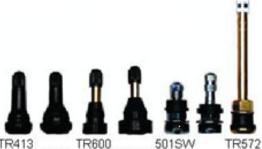

## Valve Stems

- \*Rubber/Metal \* Regular, High Pressure
- \*Pass/LT, Med Truck, Ag

TR413 TR600 501SW TR57 TR415 TR801 TR416